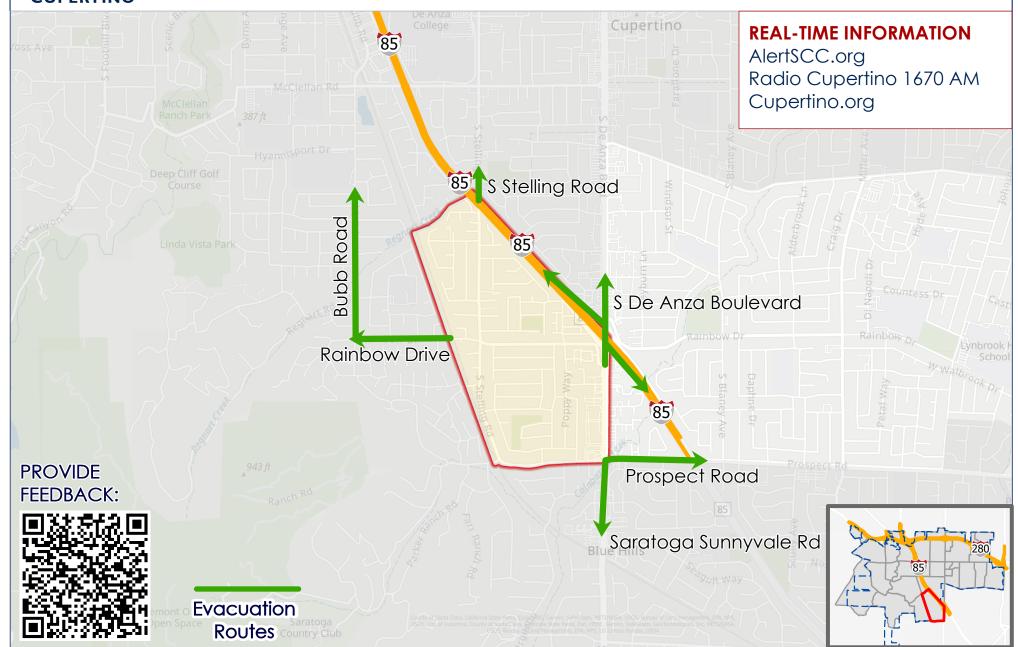

### ZONE ID: CUP-E034

### Know **all ways out** in the event of an evacuation

specific routes will be identified in an incident

# KNOW ALL WAYS OUT OF YOUR NEIGHBORHOOD SPECIFIC ROUTES WILL BE IDENTIFIED BASED ON AN INCIDENT