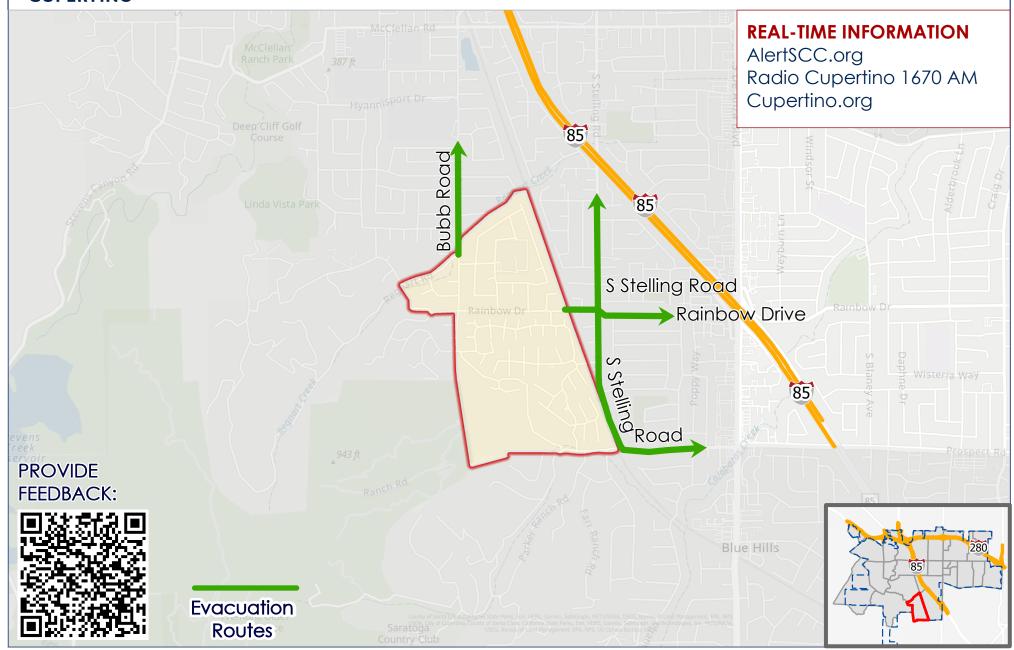

## ZONE ID: CUP-E033

### Know **all ways out** in the event of an evacuation

specific routes will be identified in an incident

# KNOW ALL WAYS OUT OF YOUR NEIGHBORHOOD SPECIFIC ROUTES WILL BE IDENTIFIED BASED ON AN INCIDENT