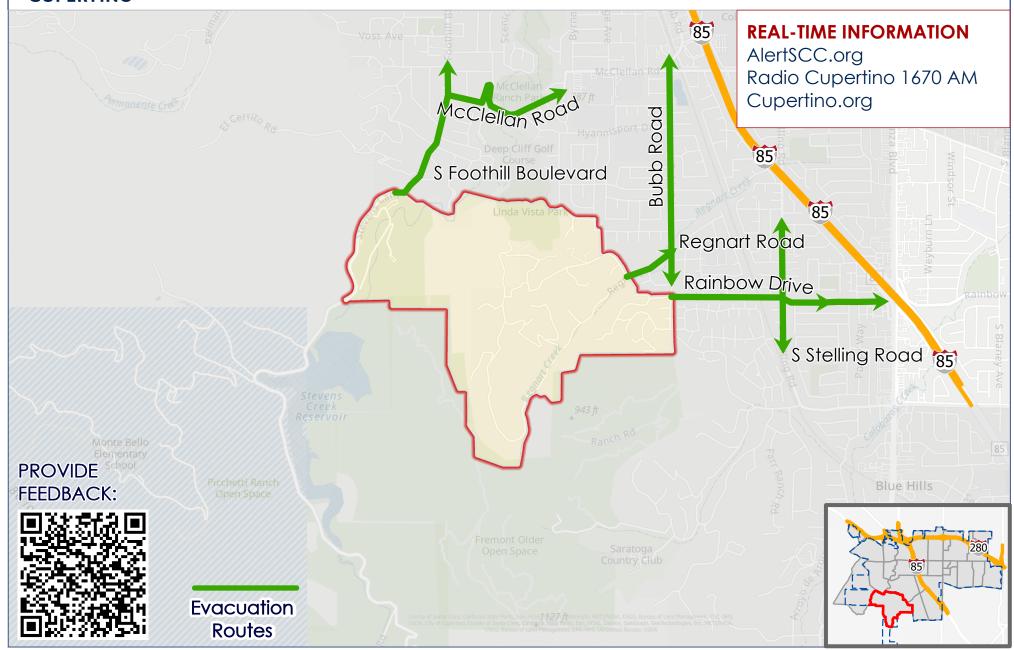

### ZONE ID: CUP-E032

#### Know all ways out in the event of an evacuation

specific routes will be identified in an incident

# KNOW ALL WAYS OUT OF YOUR NEIGHBORHOOD SPECIFIC ROUTES WILL BE IDENTIFIED BASED ON AN INCIDENT