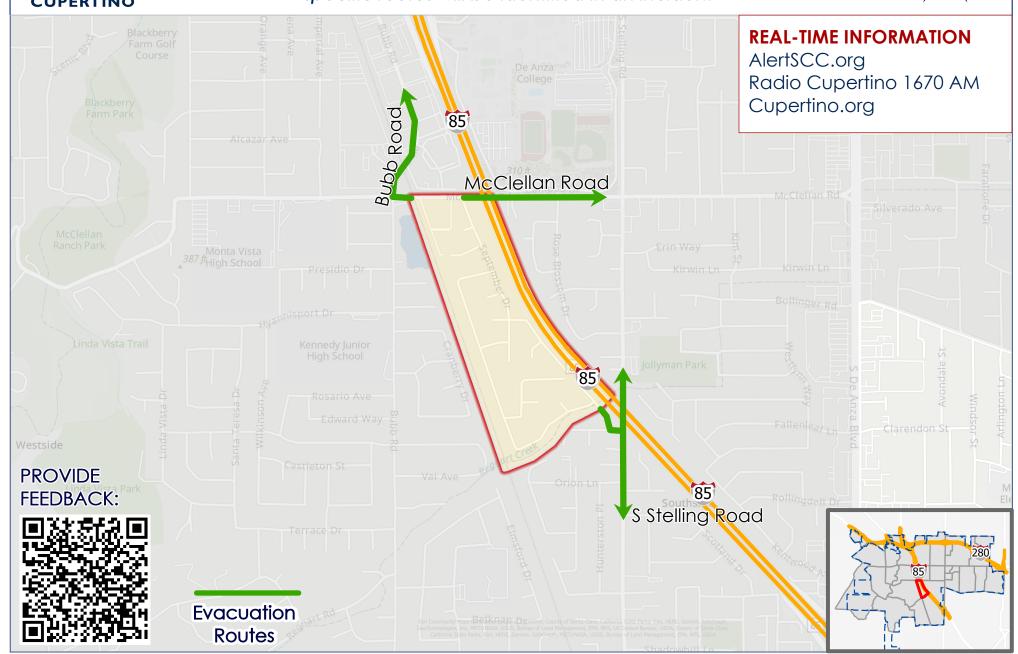

## ZONE ID: CUP-E030

### Know all ways out in the event of an evacuation

specific routes will be identified in an incident

# KNOW ALL WAYS OUT OF YOUR NEIGHBORHOOD SPECIFIC ROUTES WILL BE IDENTIFIED BASED ON AN INCIDENT