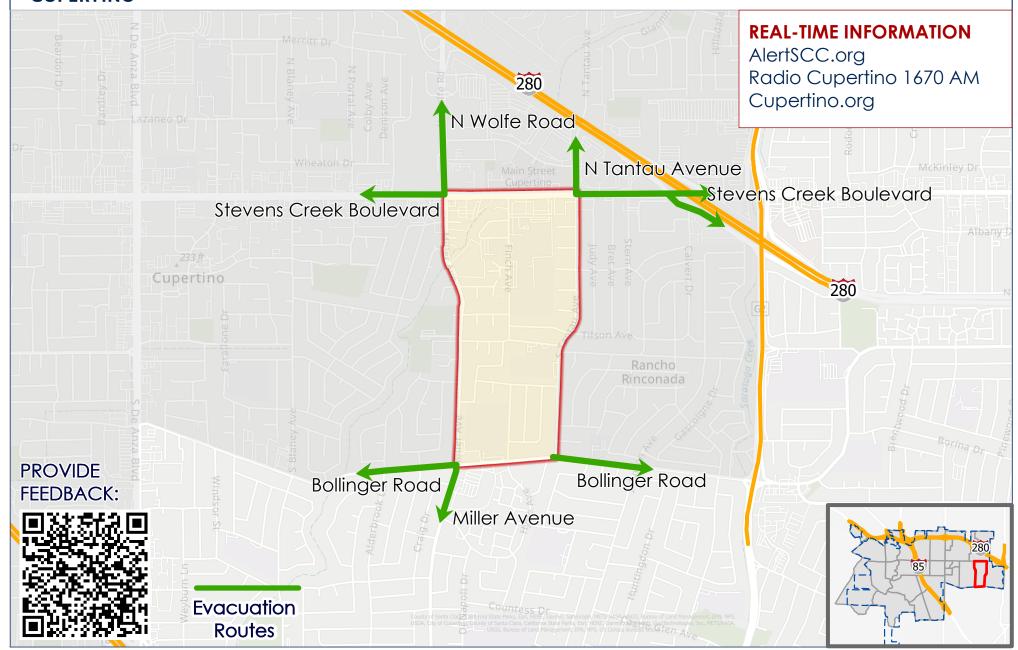

## ZONE ID: CUP-E027

#### Know all ways out in the event of an evacuation

specific routes will be identified in an incident

# KNOW ALL WAYS OUT OF YOUR NEIGHBORHOOD SPECIFIC ROUTES WILL BE IDENTIFIED BASED ON AN INCIDENT