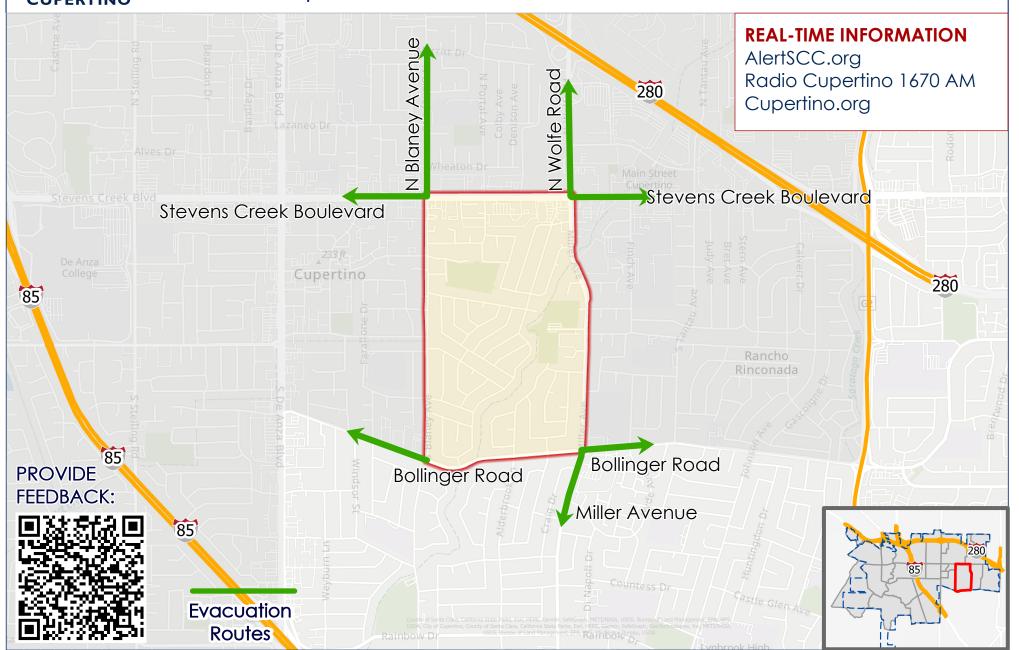

### ZONE ID: CUP-E026

#### Know all ways out in the event of an evacuation

specific routes will be identified in an incident

# KNOW ALL WAYS OUT OF YOUR NEIGHBORHOOD SPECIFIC ROUTES WILL BE IDENTIFIED BASED ON AN INCIDENT