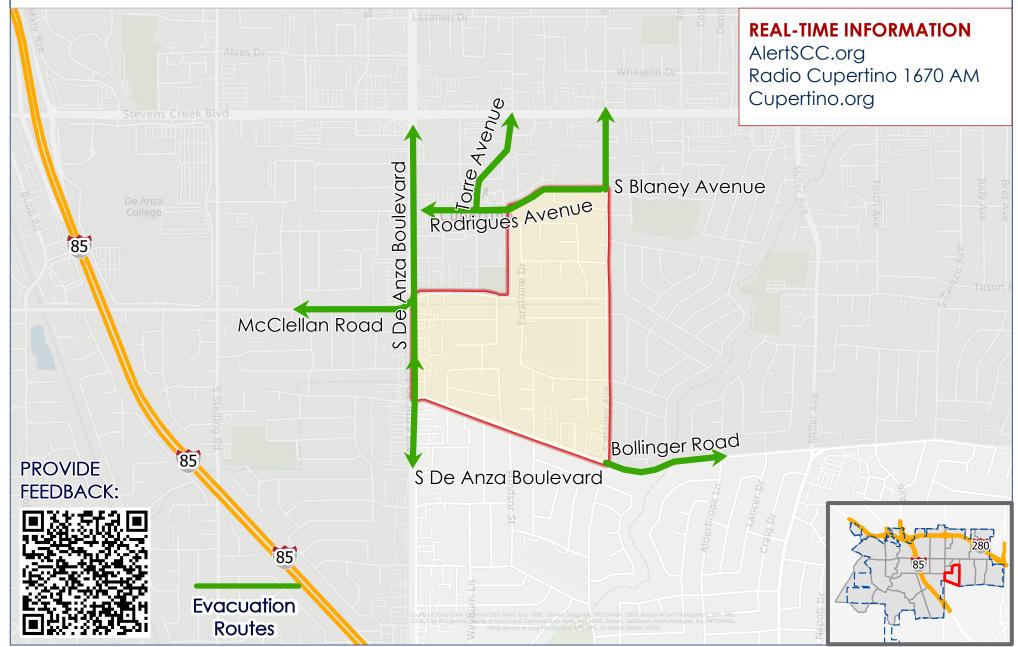

## ZONE ID: CUP-E025

#### Know all ways out in the event of an evacuation

specific routes will be identified in an incident

# KNOW ALL WAYS OUT OF YOUR NEIGHBORHOOD SPECIFIC ROUTES WILL BE IDENTIFIED BASED ON AN INCIDENT