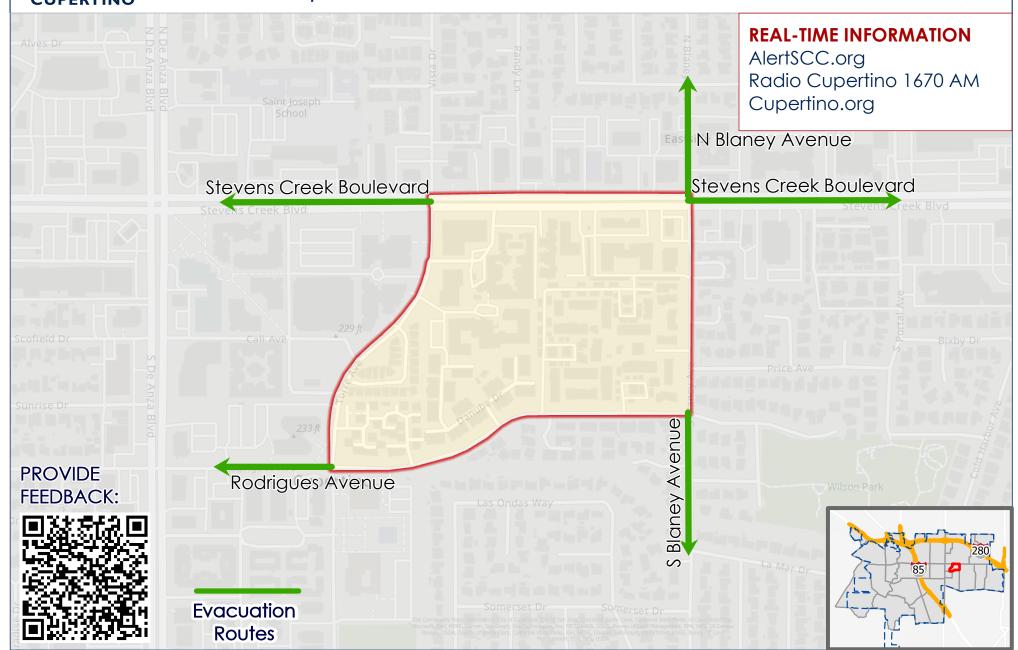

### ZONE ID: CUP-E024

### Know **all ways out** in the event of an evacuation

specific routes will be identified in an incident

# KNOW ALL WAYS OUT OF YOUR NEIGHBORHOOD SPECIFIC ROUTES WILL BE IDENTIFIED BASED ON AN INCIDENT