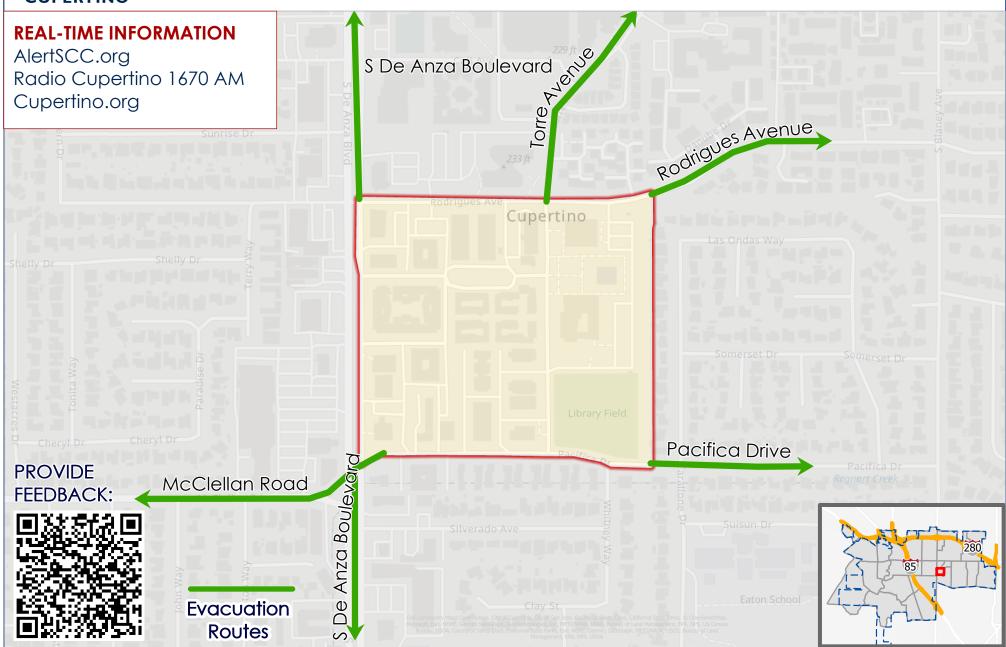

### ZONE ID: CUP-E023

#### Know all ways out in the event of an evacuation

specific routes will be identified in an incident

# KNOW ALL WAYS OUT OF YOUR NEIGHBORHOOD SPECIFIC ROUTES WILL BE IDENTIFIED BASED ON AN INCIDENT