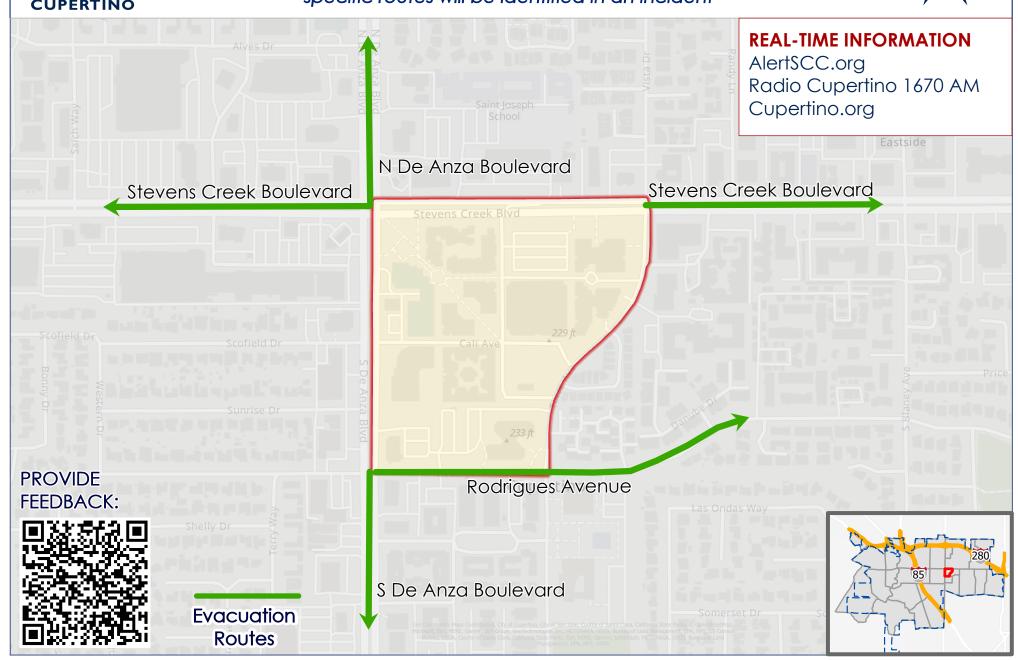

## ZONE ID: CUP-E022

#### Know **all ways out** in the event of an evacuation

specific routes will be identified in an incident

# KNOW ALL WAYS OUT OF YOUR NEIGHBORHOOD SPECIFIC ROUTES WILL BE IDENTIFIED BASED ON AN INCIDENT