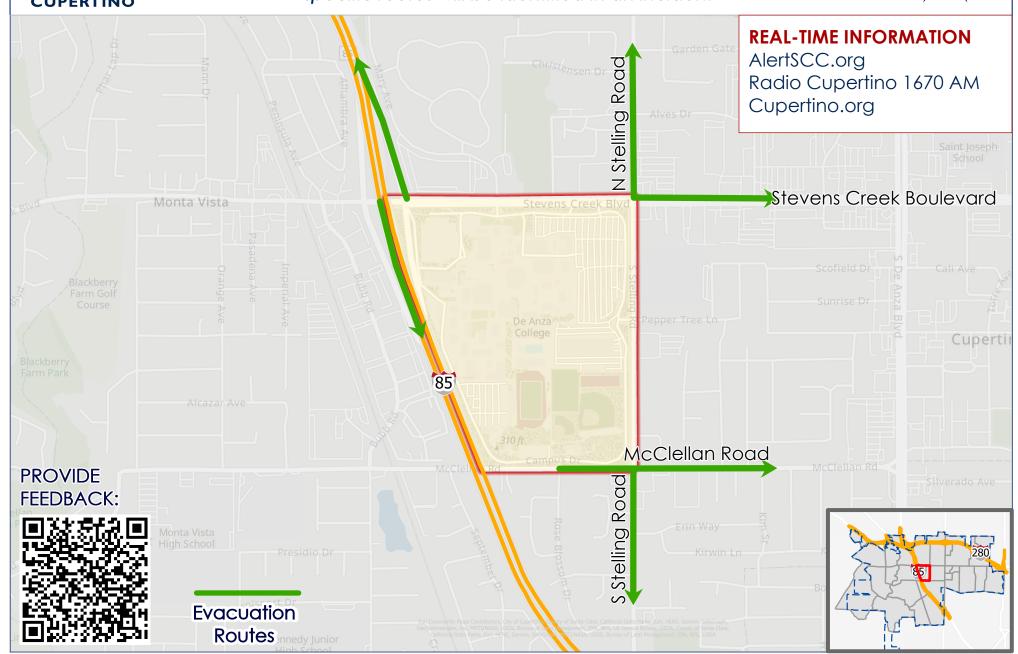

### ZONE ID: CUP-E020

### Know **all ways out** in the event of an evacuation

specific routes will be identified in an incident

# KNOW ALL WAYS OUT OF YOUR NEIGHBORHOOD SPECIFIC ROUTES WILL BE IDENTIFIED BASED ON AN INCIDENT