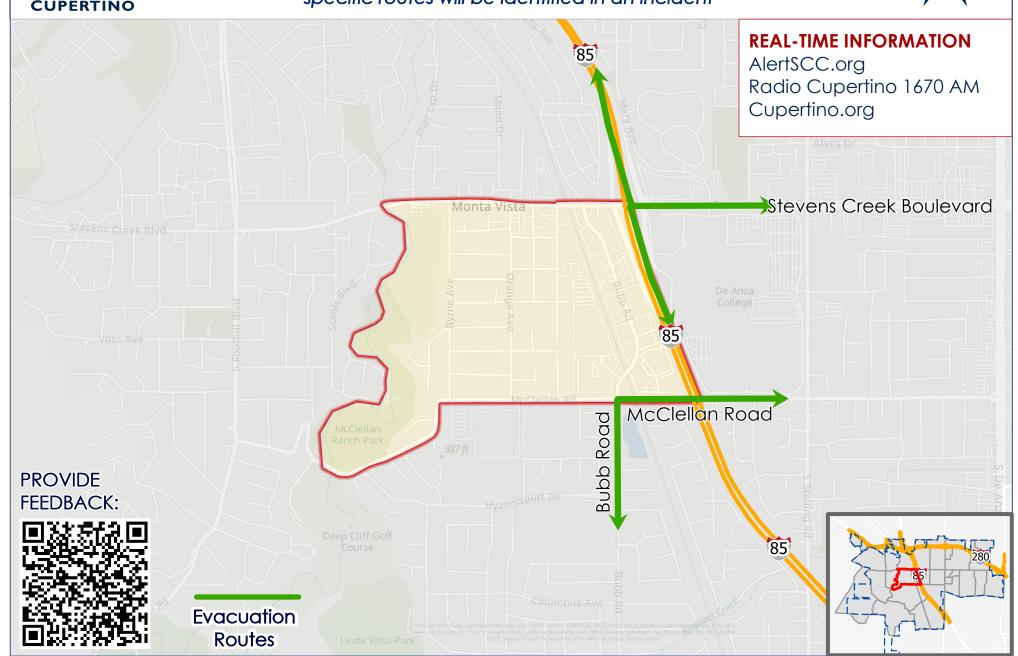

## ZONE ID: CUP-E019

### Know all ways out in the event of an evacuation

specific routes will be identified in an incident

# KNOW ALL WAYS OUT OF YOUR NEIGHBORHOOD SPECIFIC ROUTES WILL BE IDENTIFIED BASED ON AN INCIDENT