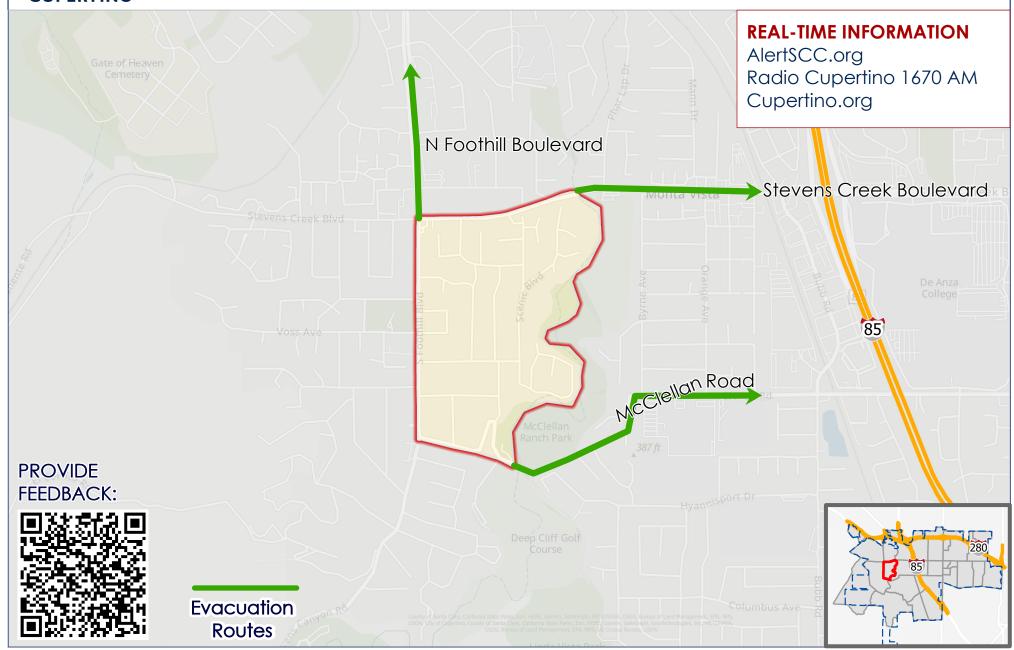

### ZONE ID: CUP-E018

### Know all ways out in the event of an evacuation

specific routes will be identified in an incident

# KNOW ALL WAYS OUT OF YOUR NEIGHBORHOOD SPECIFIC ROUTES WILL BE IDENTIFIED BASED ON AN INCIDENT