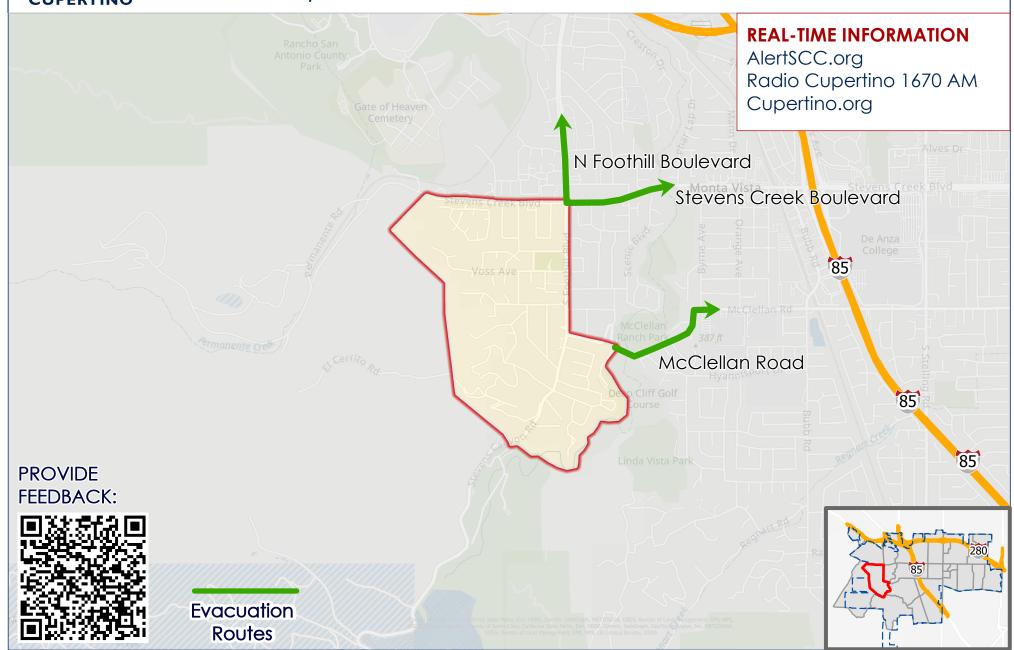

### ZONE ID: CUP-E017

### Know all ways out in the event of an evacuation

specific routes will be identified in an incident

# KNOW ALL WAYS OUT OF YOUR NEIGHBORHOOD SPECIFIC ROUTES WILL BE IDENTIFIED BASED ON AN INCIDENT