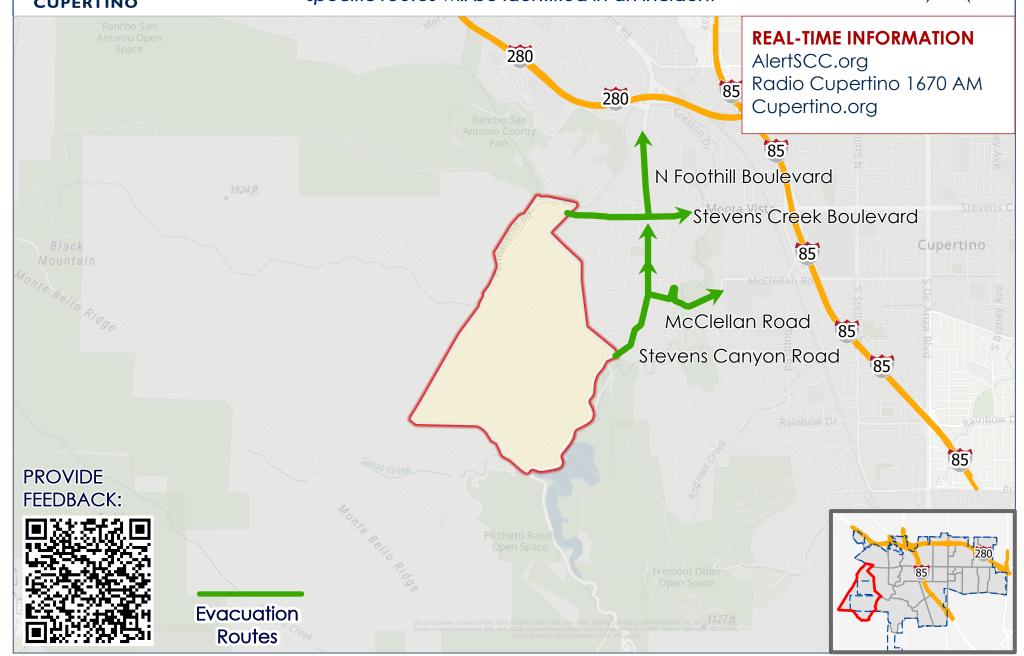

### ZONE ID: CUP-E016

#### Know all ways out in the event of an evacuation

specific routes will be identified in an incident

# KNOW ALL WAYS OUT OF YOUR NEIGHBORHOOD SPECIFIC ROUTES WILL BE IDENTIFIED BASED ON AN INCIDENT