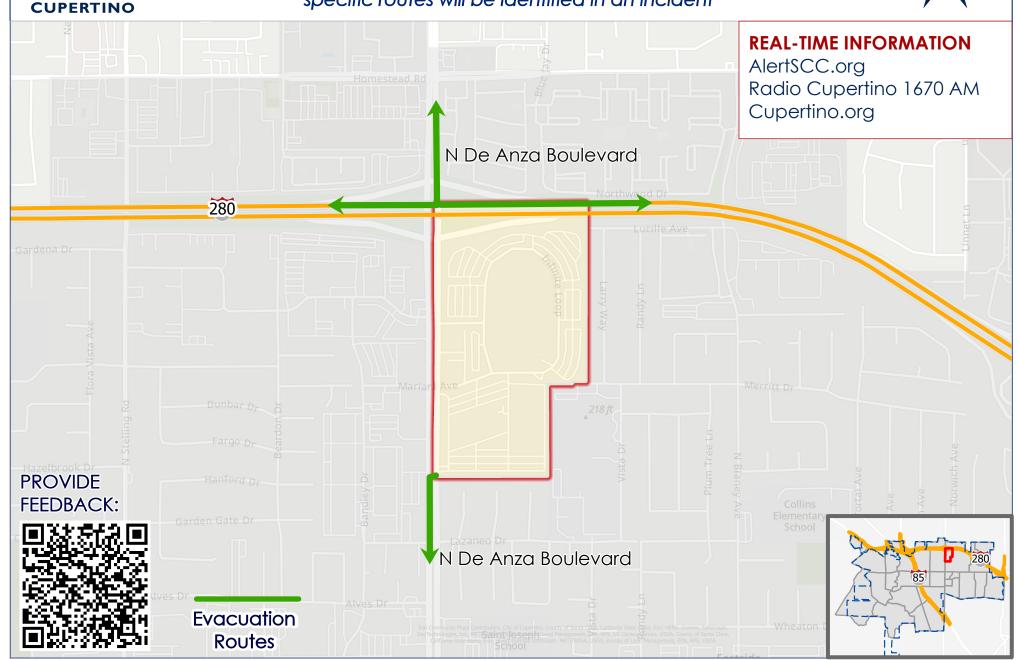

## ZONE ID: CUP-E013

### Know **all ways out** in the event of an evacuation

specific routes will be identified in an incident

# KNOW ALL WAYS OUT OF YOUR NEIGHBORHOOD SPECIFIC ROUTES WILL BE IDENTIFIED BASED ON AN INCIDENT