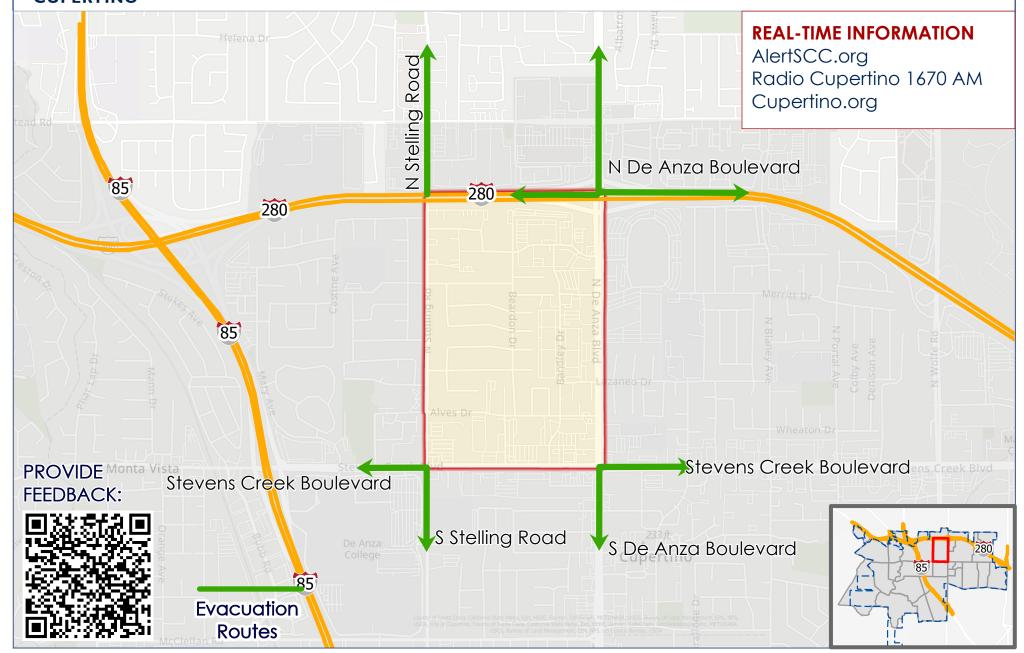

## ZONE ID: CUP-E012

#### Know **all ways out** in the event of an evacuation

specific routes will be identified in an incident

# KNOW ALL WAYS OUT OF YOUR NEIGHBORHOOD SPECIFIC ROUTES WILL BE IDENTIFIED BASED ON AN INCIDENT