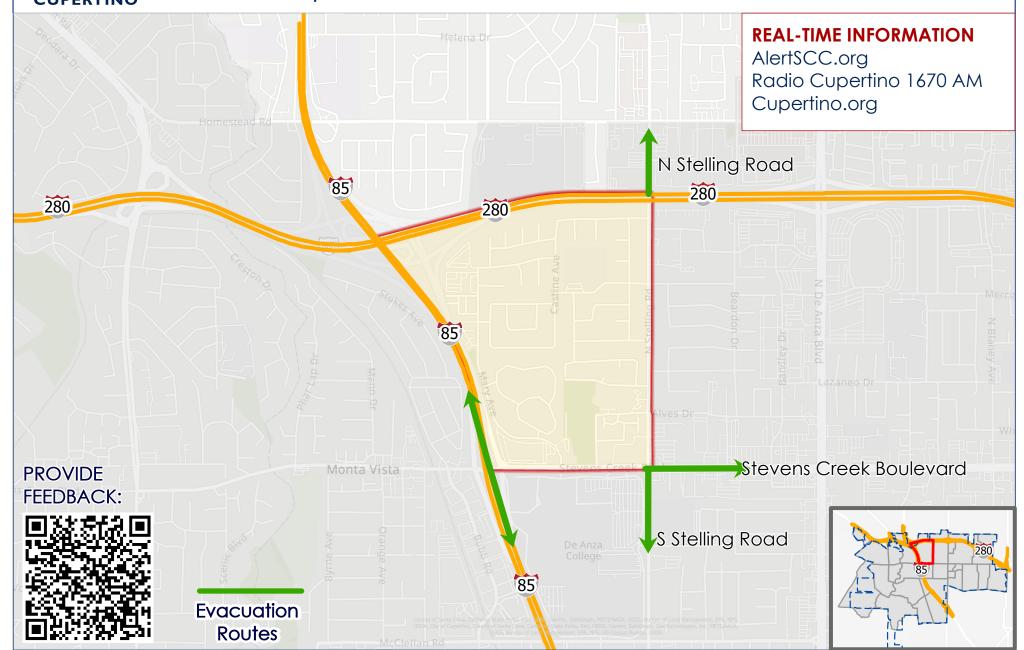

### ZONE ID: CUP-E011

### Know **all ways out** in the event of an evacuation

specific routes will be identified in an incident

# KNOW ALL WAYS OUT OF YOUR NEIGHBORHOOD SPECIFIC ROUTES WILL BE IDENTIFIED BASED ON AN INCIDENT