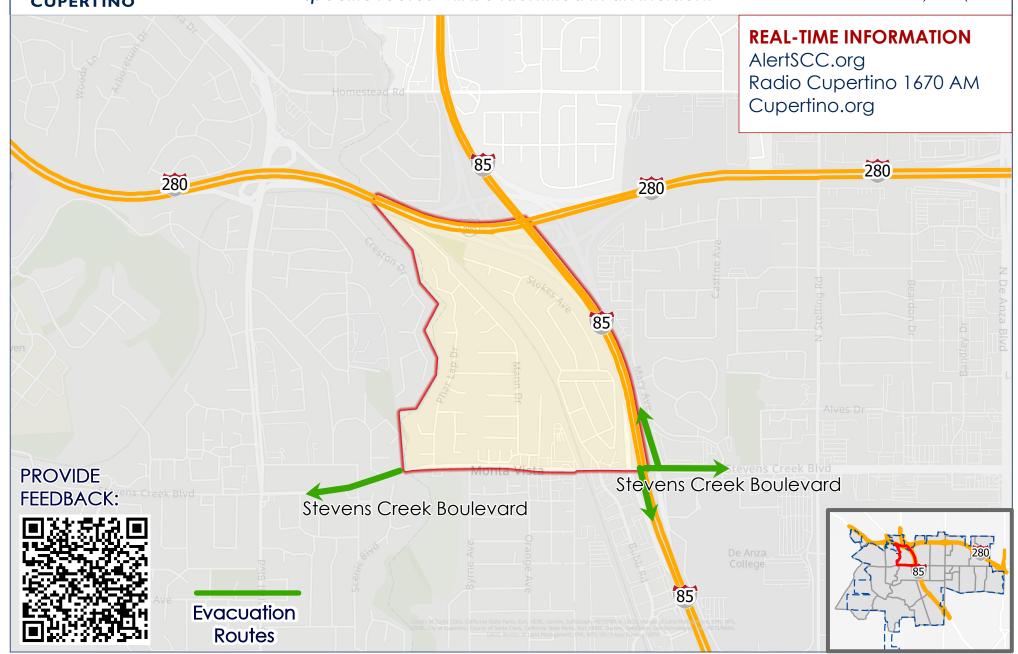

## ZONE ID: CUP-E010

### Know **all ways out** in the event of an evacuation

specific routes will be identified in an incident

# KNOW ALL WAYS OUT OF YOUR NEIGHBORHOOD SPECIFIC ROUTES WILL BE IDENTIFIED BASED ON AN INCIDENT