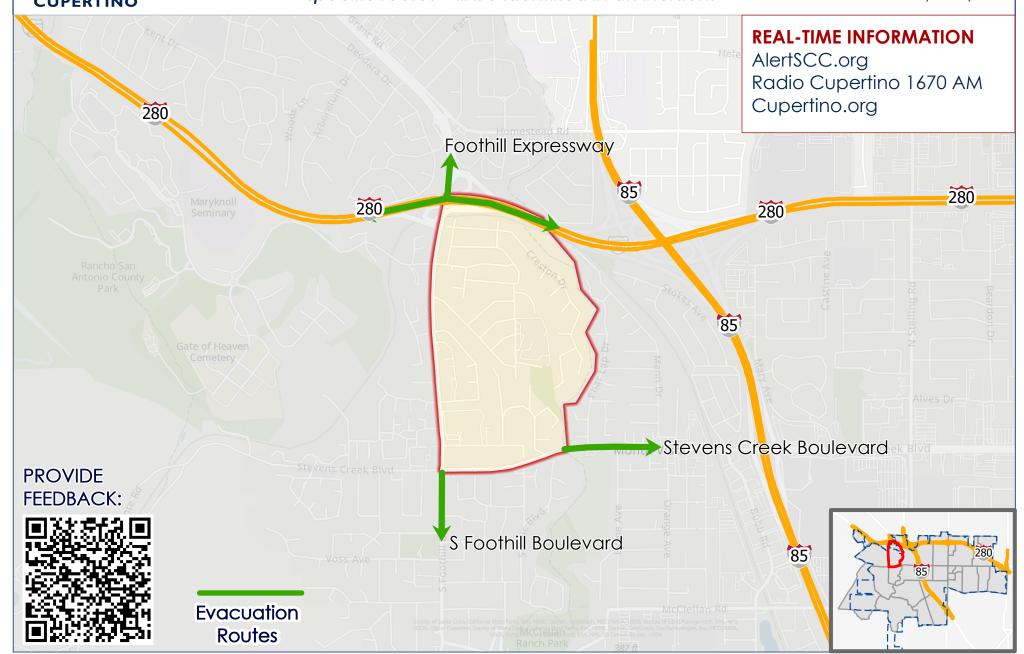

## ZONE ID: CUP-E009

### Know **all ways out** in the event of an evacuation

specific routes will be identified in an incident

# KNOW ALL WAYS OUT OF YOUR NEIGHBORHOOD SPECIFIC ROUTES WILL BE IDENTIFIED BASED ON AN INCIDENT