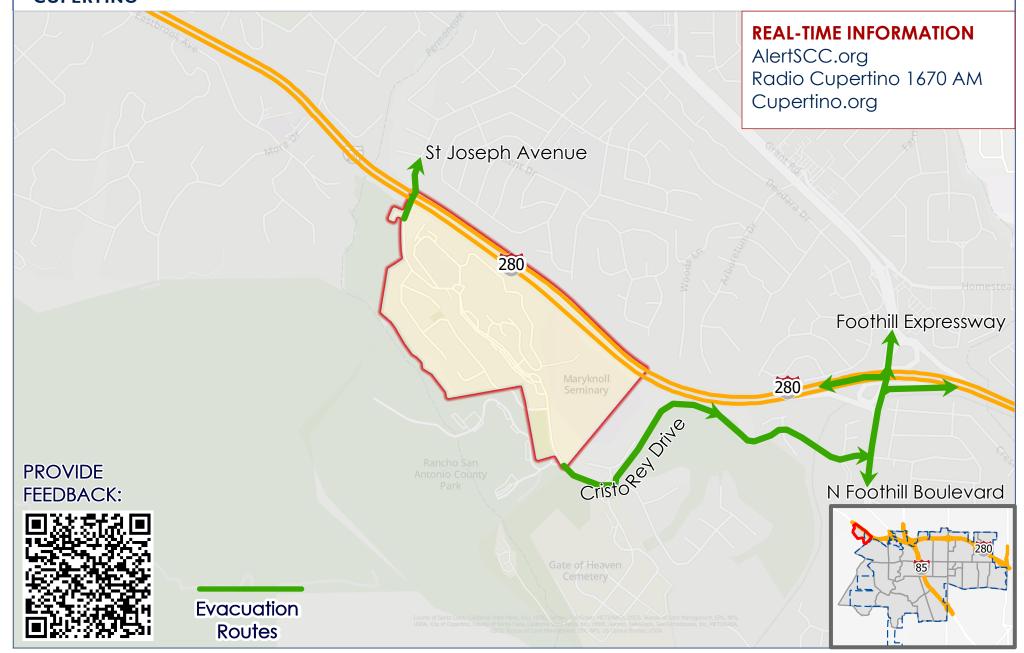

## ZONE ID: CUP-E007

### Know **all ways out** in the event of an evacuation

specific routes will be identified in an incident

# KNOW ALL WAYS OUT OF YOUR NEIGHBORHOOD SPECIFIC ROUTES WILL BE IDENTIFIED BASED ON AN INCIDENT