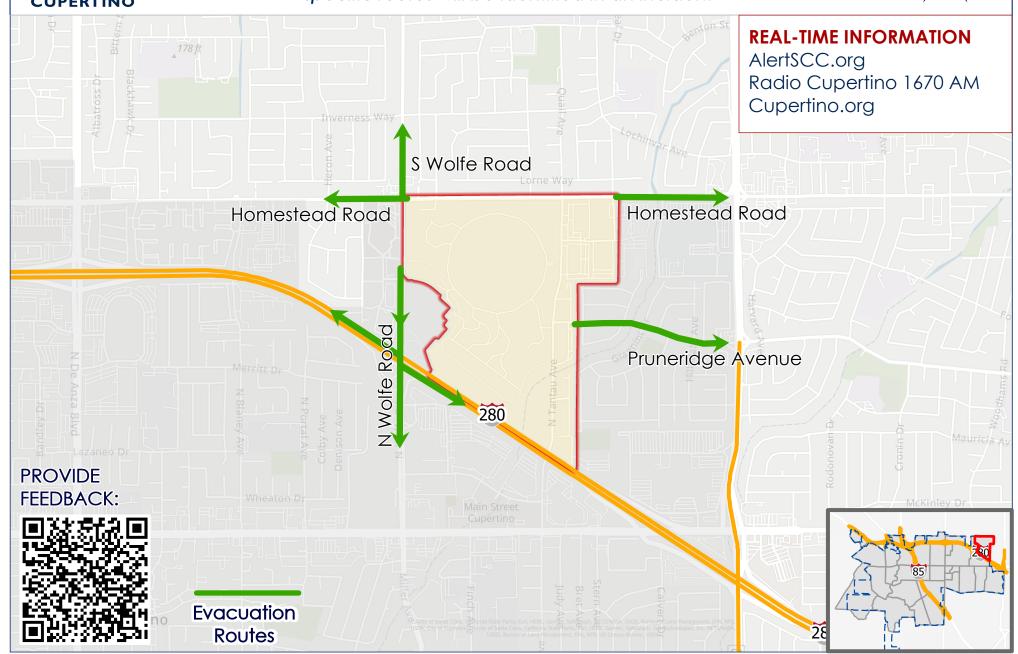

## ZONE ID: CUP-E006

### Know **all ways out** in the event of an evacuation

specific routes will be identified in an incident

# KNOW ALL WAYS OUT OF YOUR NEIGHBORHOOD SPECIFIC ROUTES WILL BE IDENTIFIED BASED ON AN INCIDENT