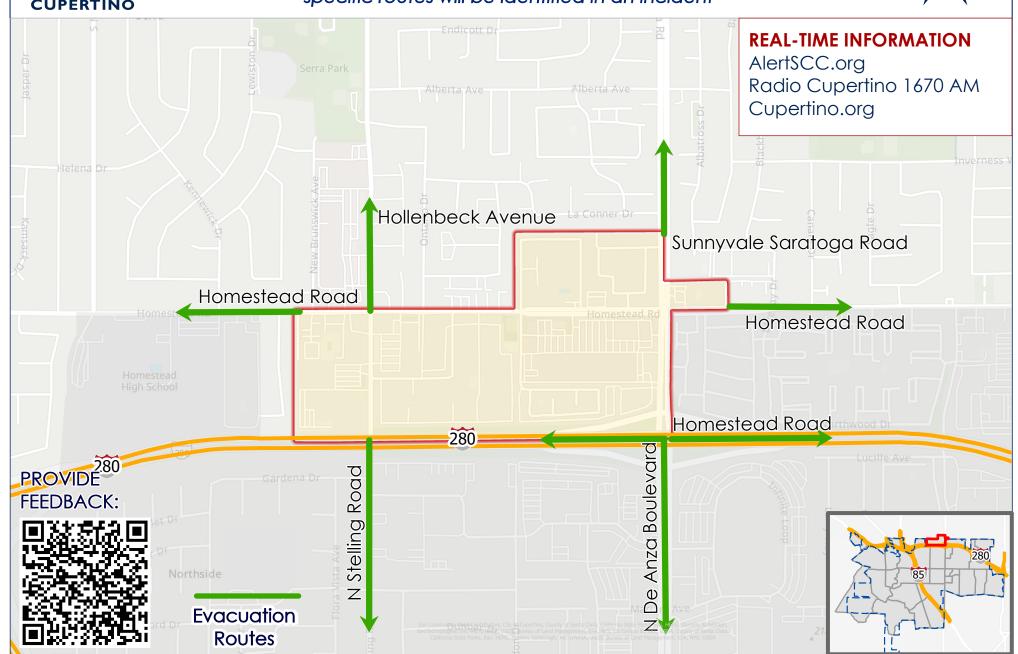

### ZONE ID: CUP-E003

### Know **all ways out** in the event of an evacuation

specific routes will be identified in an incident

# KNOW ALL WAYS OUT OF YOUR NEIGHBORHOOD SPECIFIC ROUTES WILL BE IDENTIFIED BASED ON AN INCIDENT

Provide Feedback