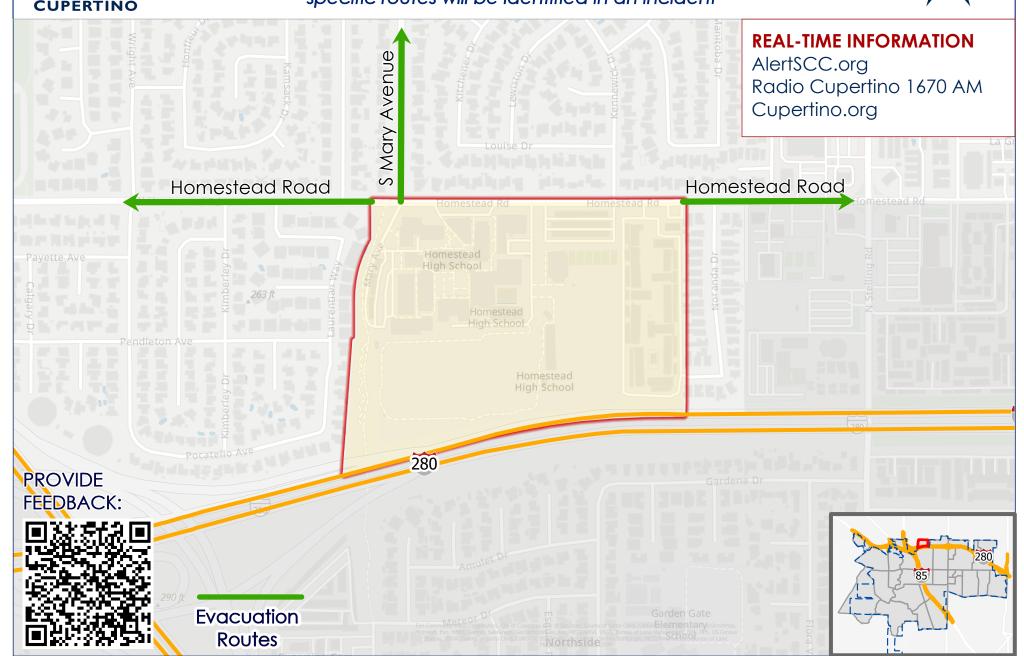

## ZONE ID: CUP-E002

### Know **all ways out** in the event of an evacuation

specific routes will be identified in an incident

# KNOW ALL WAYS OUT OF YOUR NEIGHBORHOOD SPECIFIC ROUTES WILL BE IDENTIFIED BASED ON AN INCIDENT