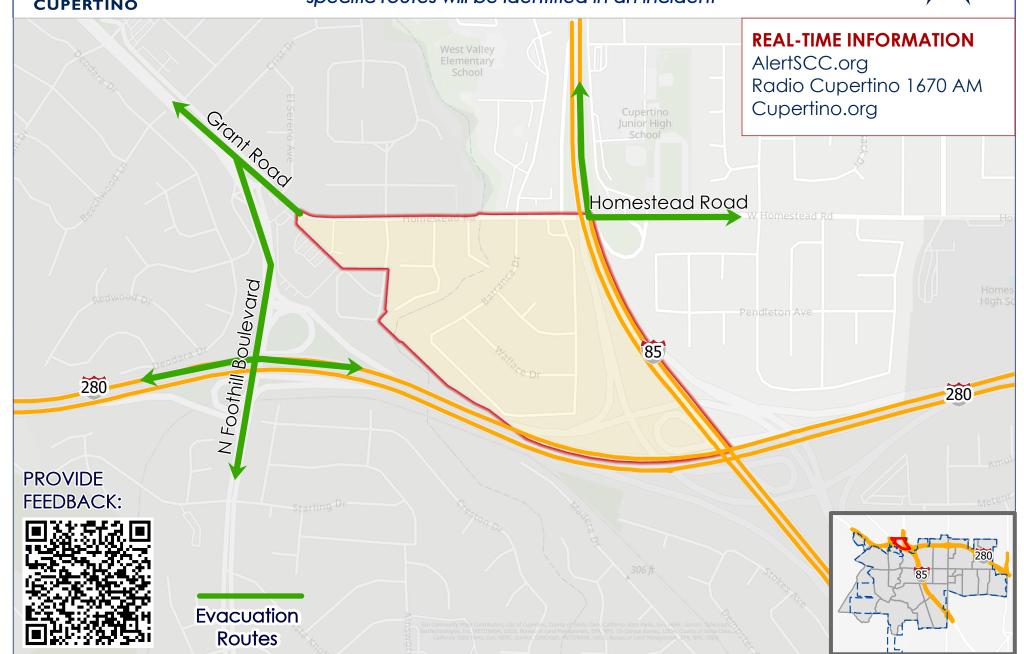

## ZONE ID: CUP-E001

### Know all ways out in the event of an evacuation

specific routes will be identified in an incident

# KNOW ALL WAYS OUT OF YOUR NEIGHBORHOOD SPECIFIC ROUTES WILL BE IDENTIFIED BASED ON AN INCIDENT